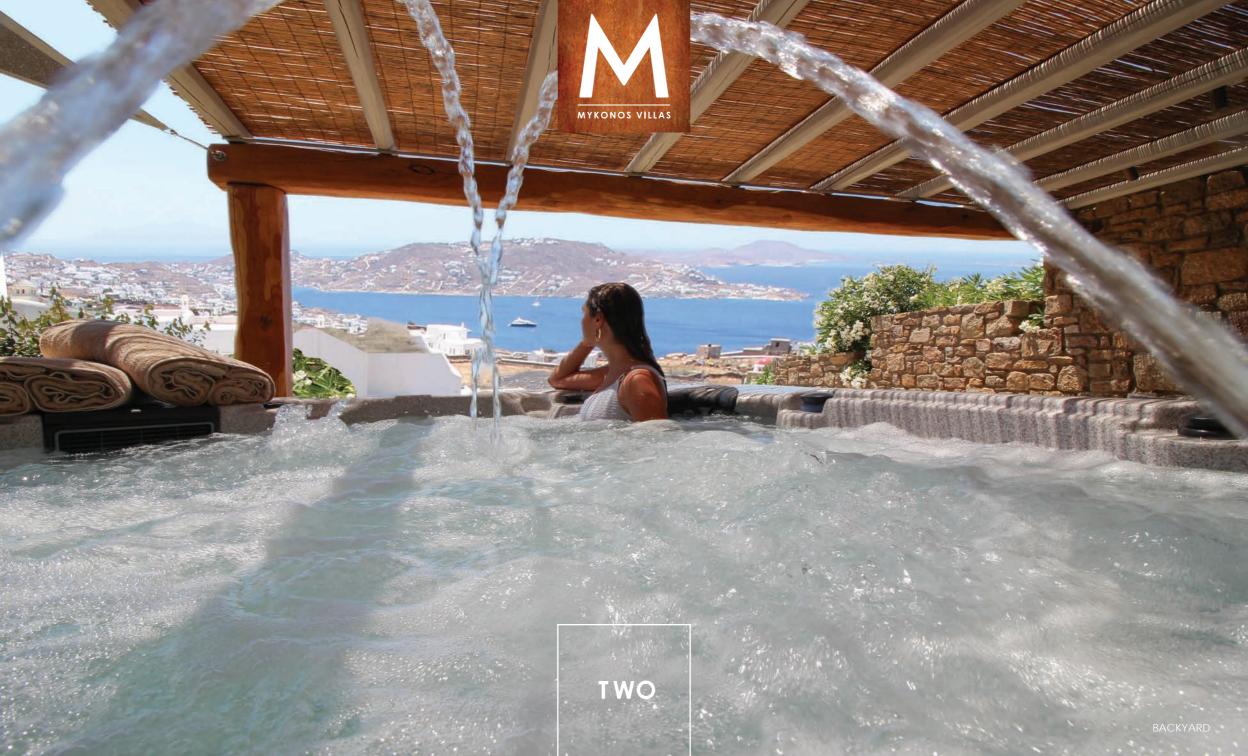

outdoor hot tub. M-Two Villa can host 8 guests.

10

8 Guests • 4 Bedrooms • 3 Bathrooms Total: 300 m<sup>2</sup>

-C

Entrance Level [57m<sup>2</sup>]

Living Area with an open plan fully equipped modern Kitchen

### EXTERIOR

Sun beds Shaded Sitting area Shaded Dining area BBQ

Private Outdoor Hot Tub

TWO

TWO

ENTRANCE LEVEL

-

LIVING ROOM