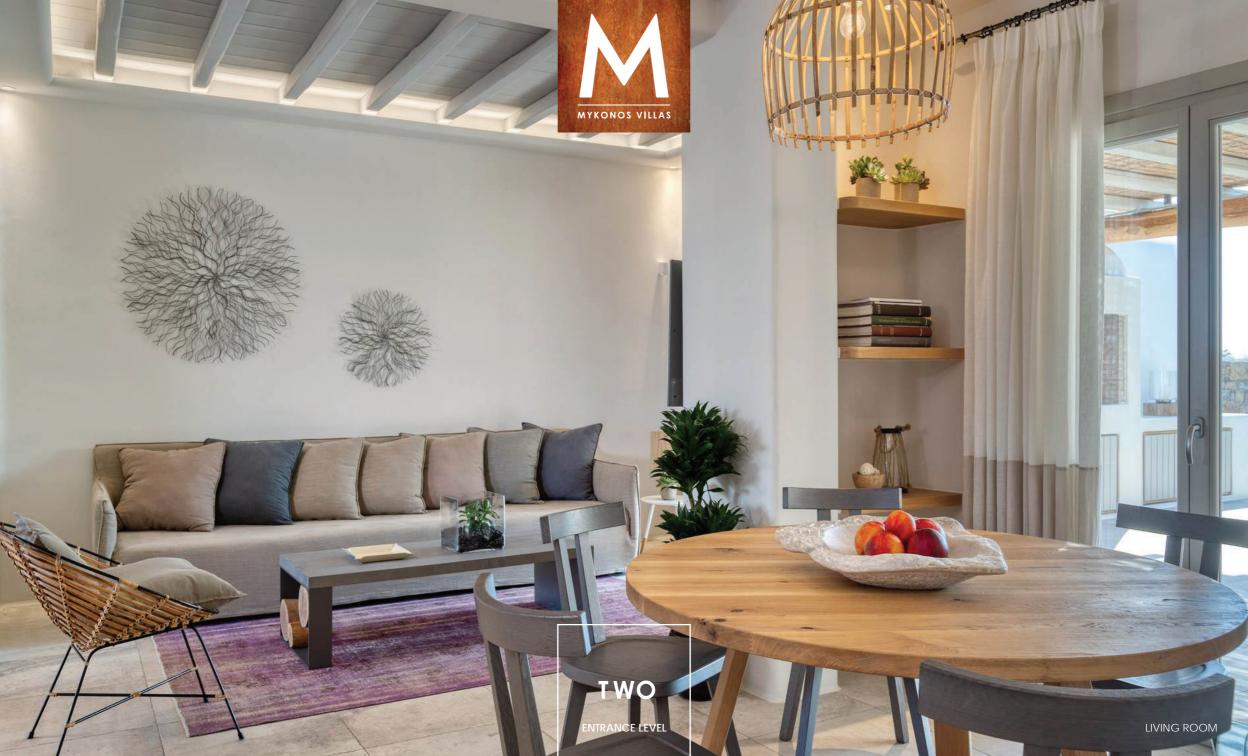

# A home to love

HIII

Carefully designed to be protected from the famous 'meltemi' -the strong north wind that's a trademark of the island -the 159m<sup>2</sup> M-Two Villa in Mykonos is ideal for families with children. The young ones will adore having dinner in the open plan sitting and dining kitchen area while watching their favorite movie. At the same time grownups will enjoy a starlit BBQ night at the spacious outdoor dining area, trying local delicacies. Staying in this beautiful house that overlooks the sparkling Mykonian coastline will help create unforgettable memories... The villa's amenities include 2 double bedrooms with ensuite bathrooms on the ground floor, a living area, a fully equipped open plan kitchen and a toilet in the entrance level and 2 master bedrooms with a sharing bathroom on the top floor. On the outside, there are spacious dining and lounge areas, a BBQ and a private

#### Entrance Level

Living Area with an open plan fully equipped modern Kitchen, WC.