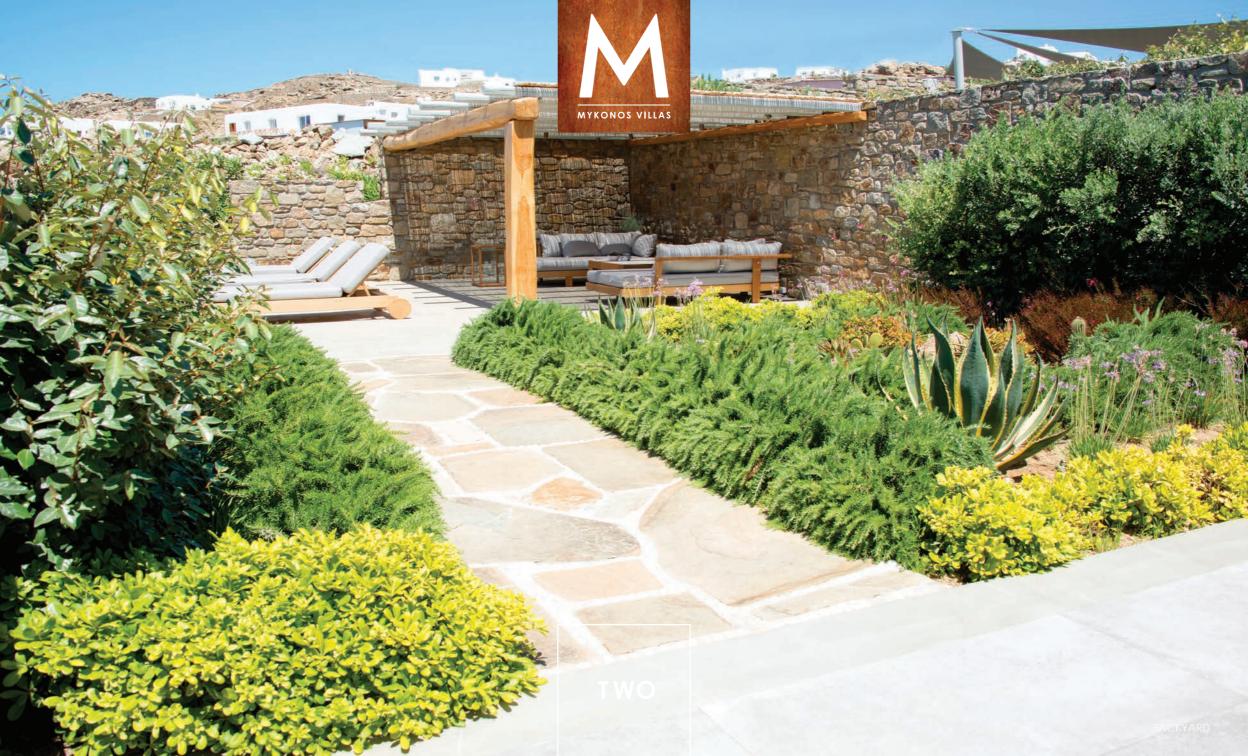

### EXTERIOR

Sun beds Shaded Sitting area Shaded Dining area BBQ

Private Outdoor Hot Tub

TWO

TWO

ENTRANCE LEVEL

-

LIVING ROOM