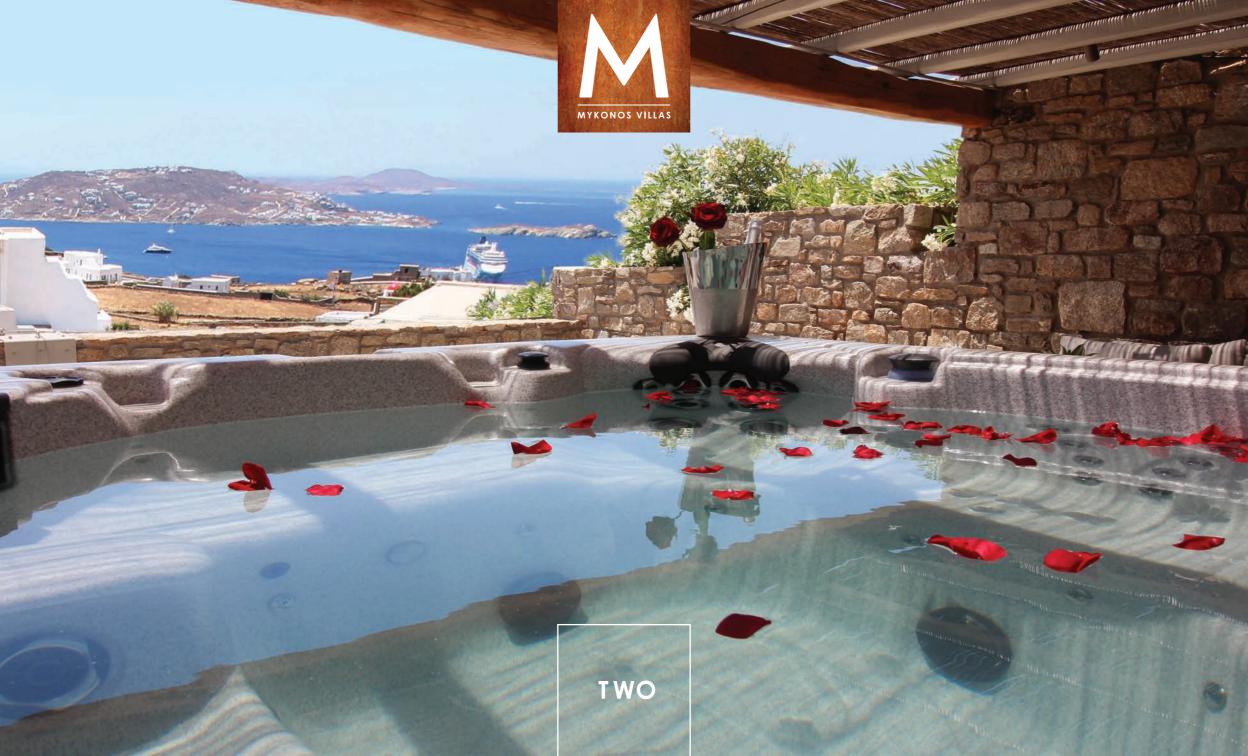

# A home to love

HIII

Carefully designed to be protected from the famous 'meltemi' -the strong north wind that's a trademark of the island -the 159m<sup>2</sup> M-Two Villa in Mykonos is ideal for families with children. The young ones will adore having dinner in the open plan sitting and dining kitchen area while watching their favorite movie. At the same time grownups will enjoy a starlit BBQ night at the spacious outdoor dining area, trying local delicacies. Staying in this beautiful house that overlooks the sparkling Mykonian coastline will help create unforgettable memories... The villa's amenities include 2 double bedrooms with ensuite bathrooms on the ground floor, a living area, a fully equipped open plan kitchen and a toilet in the entrance level and 2 master bedrooms with a sharing bathroom on the top floor. On the outside, there are spacious dining and lounge areas, a BBQ and a private

outdoor hot tub. M-Two Villa can host 8 guests.

10

8 Guests • 4 Bedrooms • 3 Bathrooms Total: 300 m<sup>2</sup>

-C

Entrance Level [57m<sup>2</sup>]

Living Area with an open plan fully equipped modern Kitchen

### EXTERIOR

Sun beds Shaded Sitting area Shaded Dining area BBQ

Private Outdoor Hot Tub

TWO

TWO

ENTRANCE LEVEL

-

LIVING ROOM