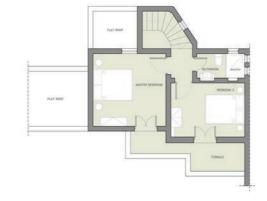

Top Floor [42m<sup>2</sup>]

2 Master Bedrooms with 1 sharing Bathroom Ground Floor [60m<sup>2</sup>]

2 Bedrooms with ensuite Bathroom

#### Top Floor

2 Master Bedrooms with 1 sharing Bathroom.