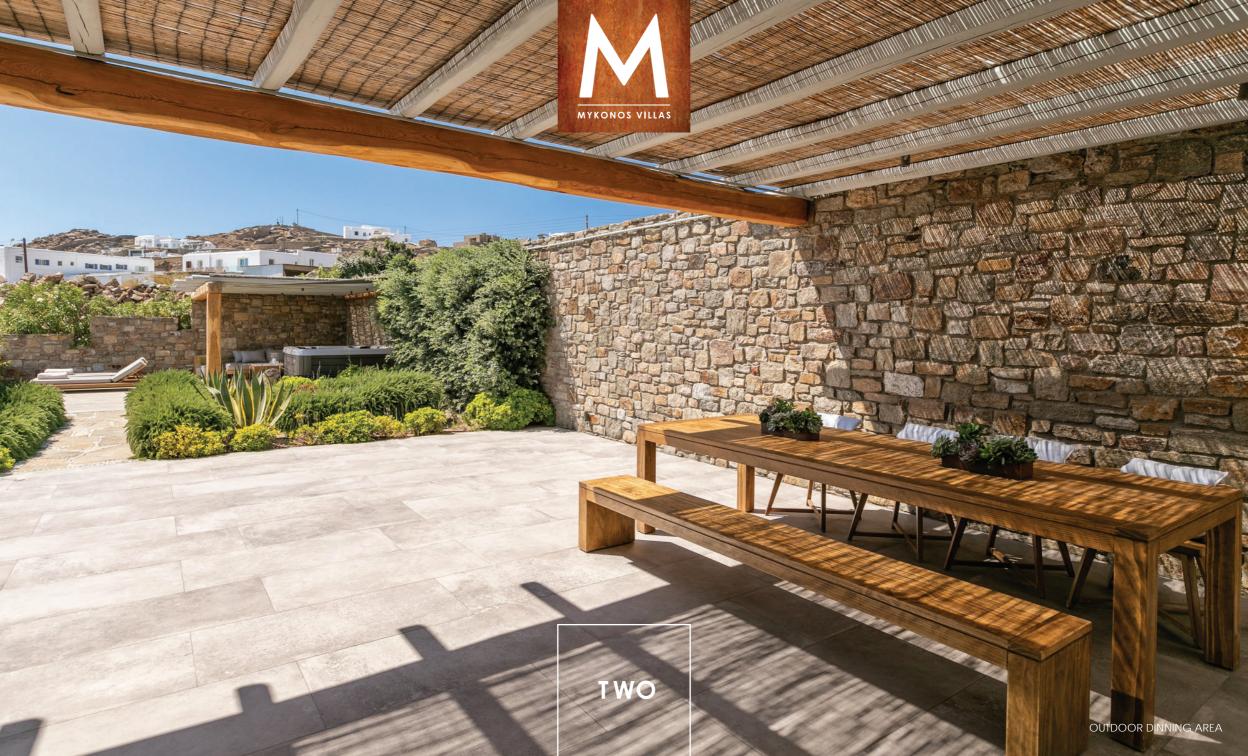

outdoor hot tub. M-Two Villa can host 8 guests.

10

8 Guests • 4 Bedrooms • 3 Bathrooms Total: 300 m<sup>2</sup>

-C

Entrance Level [57m<sup>2</sup>]

Living Area with an open plan fully equipped modern Kitchen

### EXTERIOR

Sun beds Shaded Sitting area Shaded Dining area BBQ

Private Outdoor Hot Tub

TWO

TWO

ENTRANCE LEVEL

-

LIVING ROOM