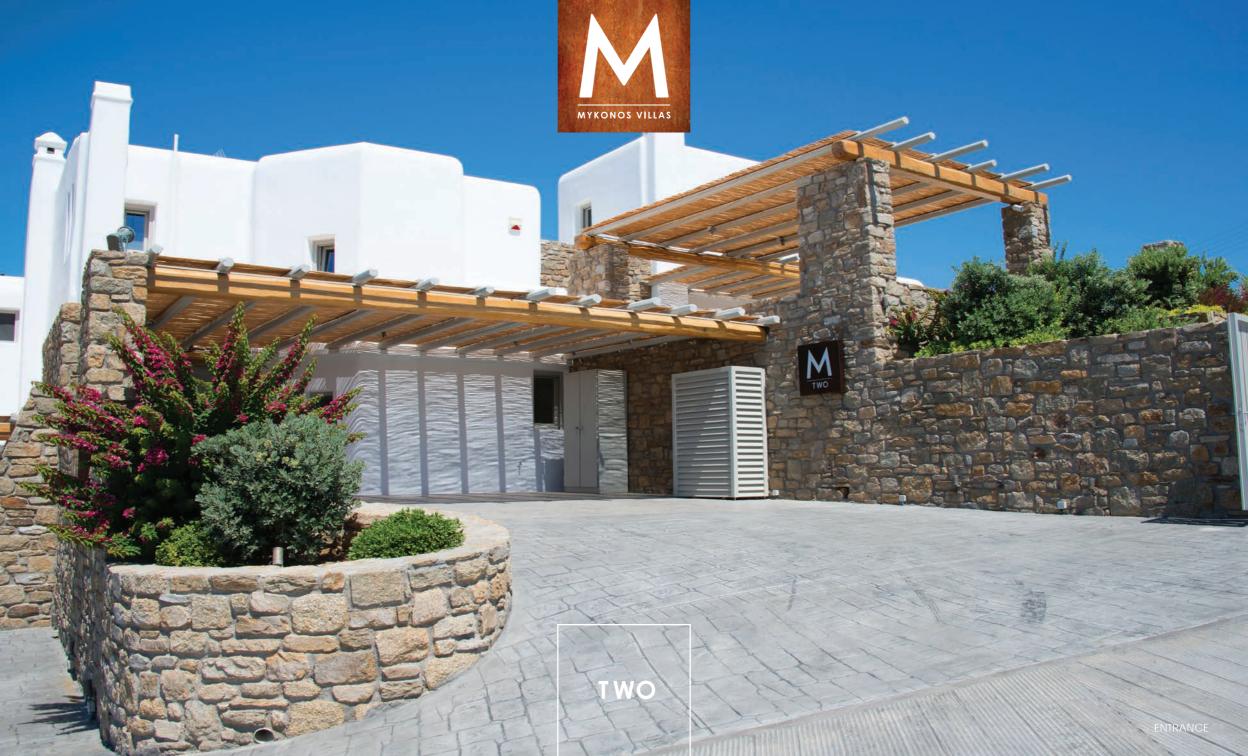

# A home to love

HIII

Carefully designed to be protected from the famous 'meltemi' -the strong north wind that's a trademark of the island -the 159m<sup>2</sup> M-Two Villa in Mykonos is ideal for families with children. The young ones will adore having dinner in the open plan sitting and dining kitchen area while watching their favorite movie. At the same time grownups will enjoy a starlit BBQ night at the spacious outdoor dining area, trying local delicacies. Staying in this beautiful house that overlooks the sparkling Mykonian coastline will help create unforgettable memories... The villa's amenities include 2 double bedrooms with ensuite bathrooms on the ground floor, a living area, a fully equipped open plan kitchen and a toilet in the entrance level and 2 master bedrooms with a sharing bathroom on the top floor. On the outside, there are spacious dining and lounge areas, a BBQ and a private