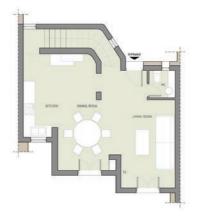

outdoor hot tub. M-Two Villa can host 8 guests.

10

8 Guests • 4 Bedrooms • 3 Bathrooms Total: 300 m<sup>2</sup>

-C

Entrance Level [57m<sup>2</sup>]

Living Area with an open plan fully equipped modern Kitchen

Top Floor [42m<sup>2</sup>]

2 Master Bedrooms with 1 sharing Bathroom Ground Floor [60m<sup>2</sup>]

2 Bedrooms with ensuite Bathroom

#### **Ground Floor**

2 Bedrooms with ensuite Bathroom.

#### Entrance Level

Living Area with an open plan fully equipped modern Kitchen, WC.

#### Top Floor

2 Master Bedrooms with 1 sharing Bathroom.