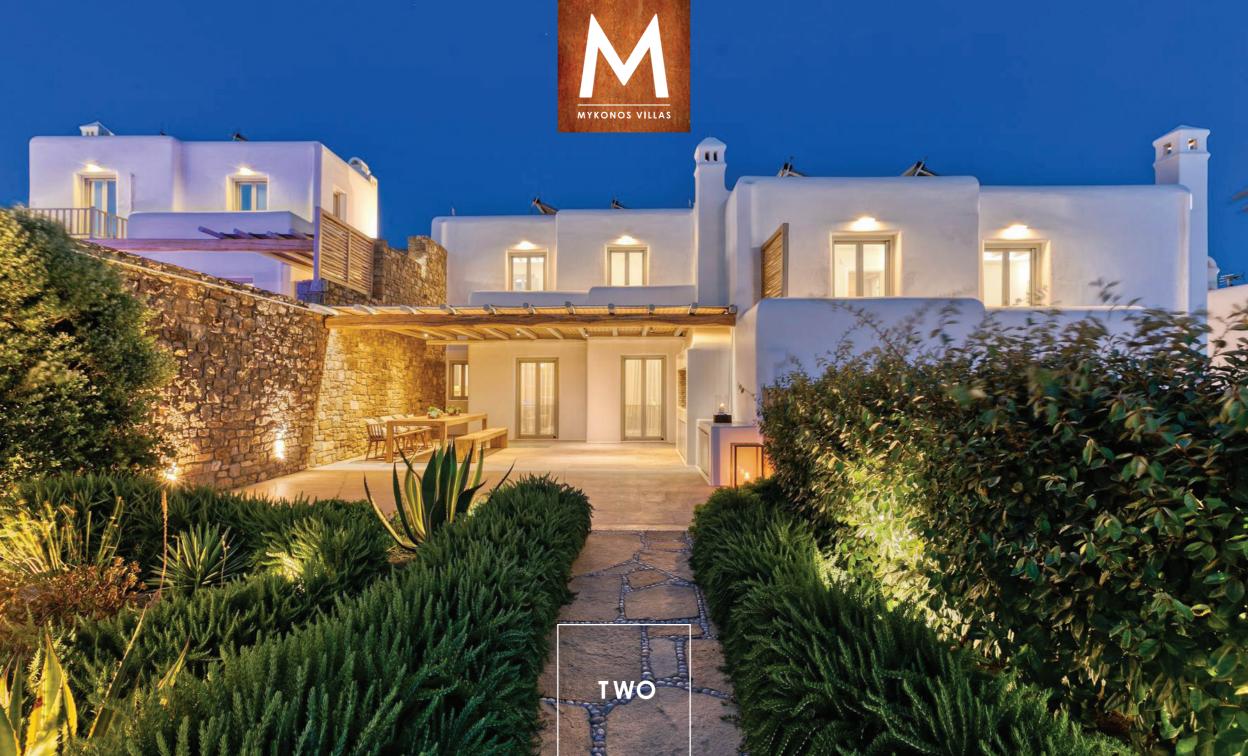

# A home to love

HIII

Carefully designed to be protected from the famous 'meltemi' -the strong north wind that's a trademark of the island -the 159m<sup>2</sup> M-Two Villa in Mykonos is ideal for families with children. The young ones will adore having dinner in the open plan sitting and dining kitchen area while watching their favorite movie. At the same time grownups will enjoy a starlit BBQ night at the spacious outdoor dining area, trying local delicacies. Staying in this beautiful house that overlooks the sparkling Mykonian coastline will help create unforgettable memories... The villa's amenities include 2 double bedrooms with ensuite bathrooms on the ground floor, a living area, a fully equipped open plan kitchen and a toilet in the entrance level and 2 master bedrooms with a sharing bathroom on the top floor. On the outside, there are spacious dining and lounge areas, a BBQ and a private

outdoor hot tub. M-Two Villa can host 8 guests.

10

8 Guests • 4 Bedrooms • 3 Bathrooms Total: 300 m<sup>2</sup>

-C

Entrance Level [57m<sup>2</sup>]

Living Area with an open plan fully equipped modern Kitchen