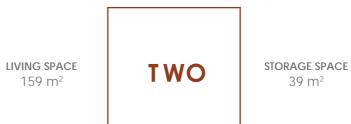

# A home to love

HIII

Carefully designed to be protected from the famous 'meltemi' -the strong north wind that's a trademark of the island -the 159m<sup>2</sup> M-Two Villa in Mykonos is ideal for families with children. The young ones will adore having dinner in the open plan sitting and dining kitchen area while watching their favorite movie. At the same time grownups will enjoy a starlit BBQ night at the spacious outdoor dining area, trying local delicacies. Staying in this beautiful house that overlooks the sparkling Mykonian coastline will help create unforgettable memories... The villa's amenities include 2 double bedrooms with ensuite bathrooms on the ground floor, a living area, a fully equipped open plan kitchen and a toilet in the entrance level and 2 master bedrooms with a sharing bathroom on the top floor. On the outside, there are spacious dining and lounge areas, a BBQ and a private

outdoor hot tub. M-Two Villa can host 8 guests.

10

8 Guests • 4 Bedrooms • 3 Bathrooms Total: 300 m<sup>2</sup>

-C

Entrance Level [57m<sup>2</sup>]

Living Area with an open plan fully equipped modern Kitchen